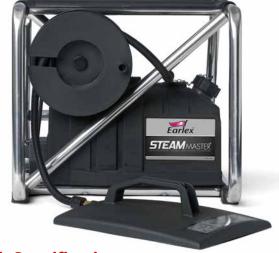

## Introduction

The LMB Steam Master<sup>®</sup> wallpaper stripper is a professionally rated hard wearing system built for heavy duty usage.

The powerful 2750W element, with the large tough yet lightweight steam plate can penetrate through several layers of wallpaper and Artex<sup>®</sup> at a time, making it ideal for heavy weight on site jobs.

Designed with a unique patented built in step, it provides a strong working platform saving the need for a ladder in hard to reach areas.

The large anodised 7.5 litre water tank with exterior water level indicator allows for up to 90 minutes continuous steam time for larger stripping jobs. Only clean water is needed, so it is a cost effective solution. The steam plate, cable and hose are designed to pack away neatly making it compact and easy to move from job to job.

The LMB Steam Master<sup>®</sup> is a reliable and safe solution with an anti-kink 5 metre hose and comes with a 3 year tank corrosion guarantee. It is the perfect choice for painters or decorators and is ideal for the tool hire or rental market.

## **Features**

- 2750W element
- 90 minutes of steam time
- 7.5 litre anodised tank
- 5 metre anti-kink hose
- Exterior water level indicator
- Built in step
- Large lightweight steam plate
- 3 year anti corrosion guarantee on tank