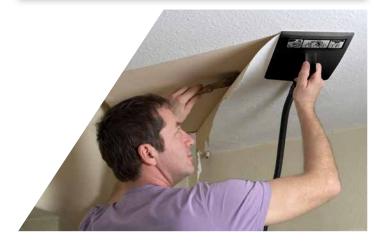

## Introduction

The LMB Steam Master<sup>®</sup> wallpaper stripper is a professionally rated hard wearing system built for heavy duty usage.

The powerful 2750W element, with the large tough yet lightweight steam plate can penetrate through several layers of wallpaper and Artex<sup>®</sup> at a time, making it ideal for heavy weight on site jobs.

Designed with a unique patented built in step, it provides a strong working platform saving the need for a ladder in hard to reach areas.

The large anodised 7.5 litre water tank with exterior water level indicator allows for up to 90 minutes continuous steam time for larger stripping jobs. Only clean water is needed, so it is a cost effective solution. The steam plate, cable and hose are designed to pack away neatly making it compact and easy to move from job to job.